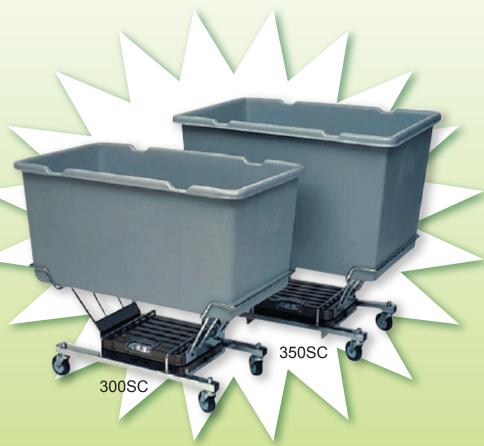

## **Scale Carts**

When you need to know the weight of your materials, the scale cart gives you the convenience of bringing the scale to the materials instead of having to lug the materials to a stationary scale. Adjusted for tare weight so you get an accurate measure of your load up to 250 pounds. Roto moulded body and a powder coated steel base ensure durability while four 3" all swivel threadguard casters give you easy maneuverability. The removable container makes for easier loading and unloading.

## **Caster Pattern:**

| Model<br>No. | Bu. | Cubic<br>Feet | Inside<br>LxWxH<br>(inches) | Outside<br>LxWxH<br>(inches) | Shipping<br>Weight<br>(pounds) |
|--------------|-----|---------------|-----------------------------|------------------------------|--------------------------------|
| 300 SC       | 4   | 5             | 30 x 16 x 16                | 33 x 19 x 29                 | 35                             |
| 350 SC       | 6   | 7             | 30 x 20 x 20                | 33 x 23 x 33                 | 45                             |